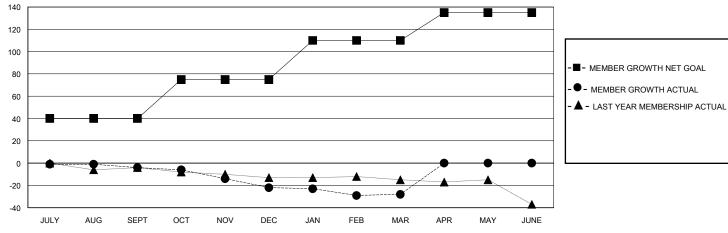

## GOALS AND ACTUAL MEMBERS CUMULATIVE

| DROPPED CLUBS: 1          |    | 20 CLUBS OF 38 ADDED 1 OR MORE<br>NEW MEMBERS | GENDER DISTRIBUTION  MALE 546 (61.76%) |              |    |
|---------------------------|----|-----------------------------------------------|----------------------------------------|--------------|----|
| DROPPED MEMBERS           |    |                                               | FEMALE                                 | 338 (38.24%) |    |
| DECEASED                  | 7  | CLICK HERE FOR CUMULATIVE                     | TOTAL FAMILY UNIT MEMBERS              |              | 80 |
| CLUB CANCELLED 0 OTHER 55 |    | MEMBERSHIP DATA                               | FAMILY MEMBERS PAYING HALF             |              | 40 |
| TOTAL                     | 62 |                                               |                                        |              |    |